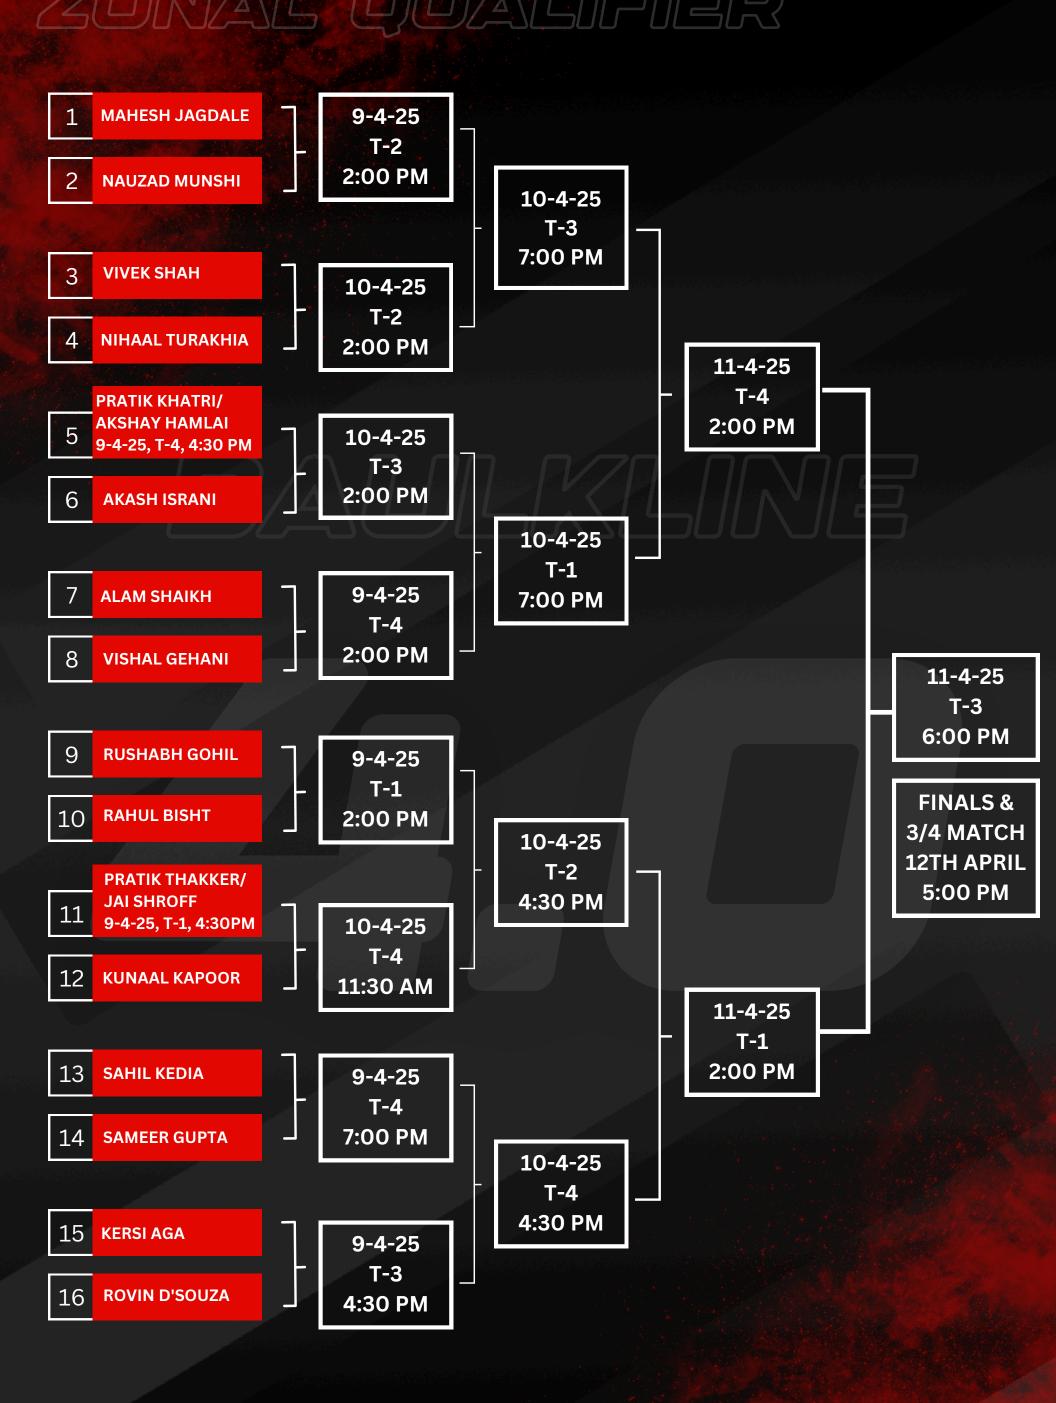

# BAULK E Where the best compete

# SOUTH MUMBAI ZONAL QUALIFIER



BAULKLINE









# ZONAL QUALIFIER







## ZONAL QUALIFIER







### BAULKLINE

#### **ZONAL RULES & REGULATIONS**

#### ENTRY FEE

Only those who have paid the entry fee shall be allowed to play. We shall/may ask for the payment receipt once before your first match to verify, so kindly keep the same handy.

#### LATE PENALTY ON ARRIVING LATE

Arriving late for a match has the following implications:

- 15 minutes late is 1 frame down
- 20 minutes late is 2 frames down
- 30 minutes late is considered as a walkover

No practice shots will be allowed, if a player is arriving late for the match.

#### **FORMAT**

- The initial rounds will be a b/o 5 frames.
- Semi finals (match to qualify) & the final will be a b/o 7 frames.
- Ranking match for 3rd/4th place will be a b/o 5 frames.

#### **PRACTICE SHOTS**

Maximum 5 practic