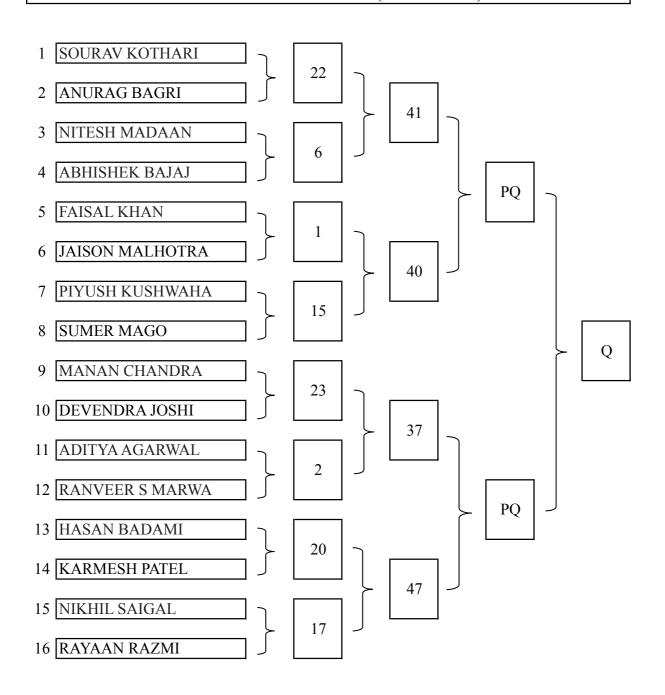

## **BAULKLINE MAIN DRAW (KNOCKOUT)**

| All rounds up to the Quarters are a best of 7 frames   |
|--------------------------------------------------------|
| Unlimited Foul & Miss                                  |
| Reporting Time is 15 minutes before the match schedule |
| Dresscode is Strictly Formals with a waistcoat         |
| Spill over matches to be continued on Table No 5       |
| Walkover: As per rules on the Baulkline Website        |
| For detailed rules, refer www.baulkline.in             |

## MATCH SCHEDULE

| 9TH JAN | T1 | T2 | Т3 | T4 |
|---------|----|----|----|----|
| 10:00   | 1  | 2  | 3  | 4  |
| 13:00   | 5  | 6  | 7  | 8  |
| 16:00   | 9  | 10 | 11 | 12 |
| 19:00   | 13 | 14 | 15 | 16 |

| 10TH JAN | T1 | T2 | T3 | T4 |
|----------|----|----|----|----|
| 10:00    | 17 | 18 | 19 | 20 |
| 13:00    | 21 | 22 | 23 | 24 |
| 16:00    | 25 | 26 | 27 | 28 |
| 19:00    | 29 | 30 | 31 | 32 |

| 11TH JAN | T1 | T2 | T3 | T4 |
|----------|----|----|----|----|
| 10:00    | 33 | 34 | 35 | 36 |
| 13:00    | 37 | 38 | 39 | 40 |
| 16:00    | 41 | 42 | 43 | 44 |
| 19:00    | 45 | 46 | 47 | 48 |

| 12th JAN | T1  | T2  | T3  | T4  |
|----------|-----|-----|-----|-----|
| 10:00    | PQ1 | PQ2 | PQ3 | PQ4 |
| 13:00    | PQ5 | PQ6 | PQ7 | PQ8 |
| 17:30    | Q   | Q   | Q   | Q   |