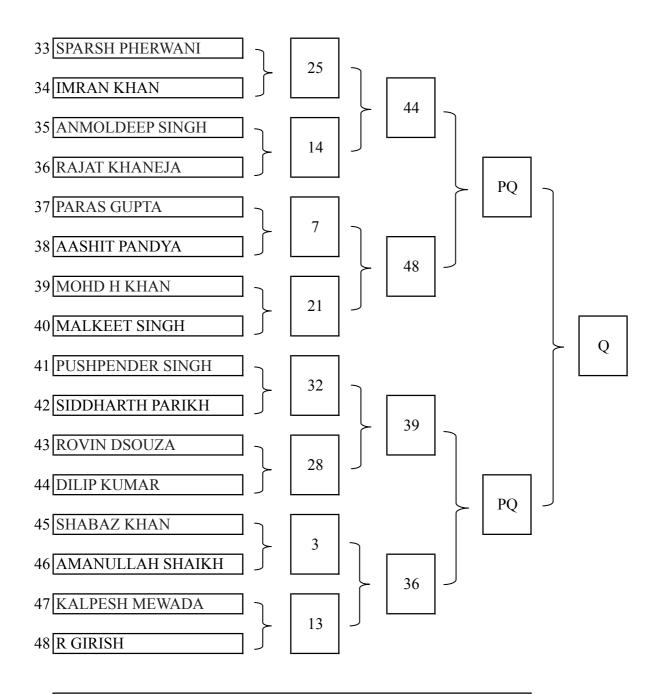

| All rounds up to the Quarters are a best of 7 frames   |
|--------------------------------------------------------|
| Unlimited Foul & Miss                                  |
| Reporting Time is 15 minutes before the match schedule |
| Dresscode is Strictly Formals with a waistcoat         |
| Spill over matches to be continued on Table No 5       |
| Walkover: As per rules on the Baulkline Website        |
| For detailed rules, refer www.baulkline.in             |

| 10TH JAN | T1 | T2 | T3 | T4 |
|----------|----|----|----|----|
| 10:00    | 17 | 18 | 19 | 20 |
| 13:00    | 21 | 22 | 23 | 24 |
| 16:00    | 25 | 26 | 27 | 28 |
| 19:00    | 29 | 30 | 31 | 32 |

| 11TH JAN | T1 | T2 | T3 | T4 |
|----------|----|----|----|----|
| 10:00    | 33 | 34 | 35 | 36 |
| 13:00    | 37 | 38 | 39 | 40 |
| 16:00    | 41 | 42 | 43 | 44 |
| 19:00    | 45 | 46 | 47 | 48 |

| 12th JAN | T1  | T2  | T3  | T4  |
|----------|-----|-----|-----|-----|
| 10:00    | PQ1 | PQ2 | PQ3 | PQ4 |
| 13:00    | PQ5 | PQ6 | PQ7 | PQ8 |
| 17:30    | Q   | Q   | Q   | Q   |