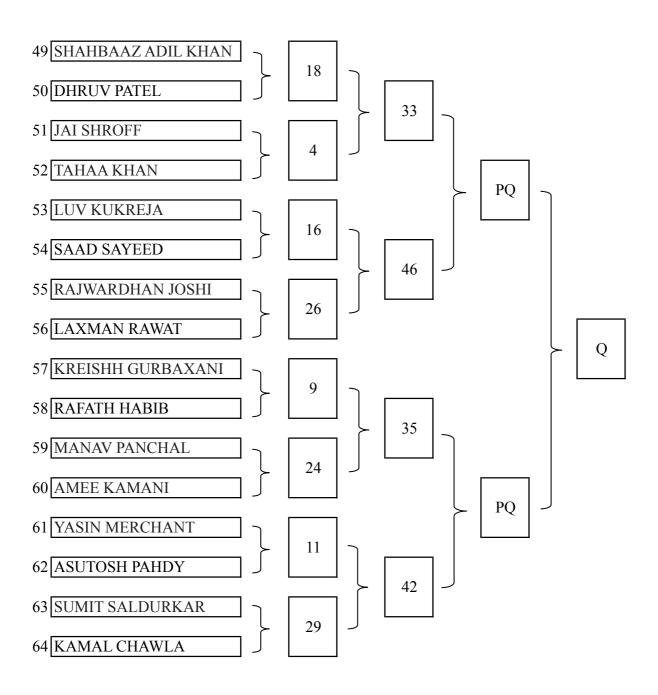

| All rounds up to the Quarters are a best of 7 frames   |
|--------------------------------------------------------|
| Unlimited Foul & Miss                                  |
| Reporting Time is 15 minutes before the match schedule |
| Dresscode is Strictly Formals with a waistcoat         |
| Spill over matches to be continued on Table No 5       |
| Walkover: As per rules on the Baulkline Website        |
| For detailed rules, refer www.baulkline.in             |

| 10TH JAN | T1 | T2 | T3 | T4 |
|----------|----|----|----|----|
| 10:00    | 17 | 18 | 19 | 20 |
| 13:00    | 21 | 22 | 23 | 24 |
| 16:00    | 25 | 26 | 27 | 28 |
| 19:00    | 29 | 30 | 31 | 32 |

| 11TH JAN | T1 | T2 | T3 | T4 |
|----------|----|----|----|----|
| 10:00    | 33 | 34 | 35 | 36 |
| 13:00    | 37 | 38 | 39 | 40 |
| 16:00    | 41 | 42 | 43 | 44 |
| 19:00    | 45 | 46 | 47 | 48 |

| 12th JAN | T1  | T2  | T3  | T4  |
|----------|-----|-----|-----|-----|
| 10:00    | PQ1 | PQ2 | PQ3 | PQ4 |
| 13:00    | PQ5 | PQ6 | PQ7 | PQ8 |
| 17:30    | Q   | Q   | Q   | Q   |