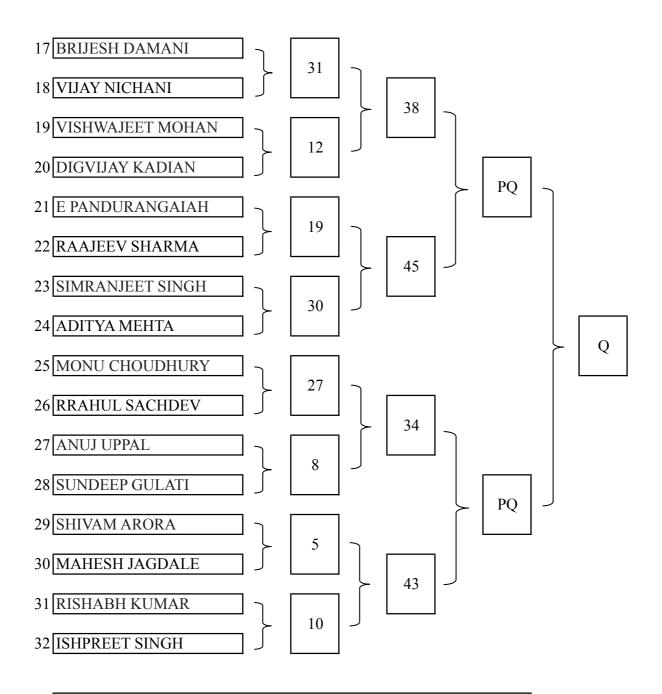

| All rounds up to the Quarters are a best of 7 frames   |
|--------------------------------------------------------|
| Unlimited Foul & Miss                                  |
| Reporting Time is 15 minutes before the match schedule |
| Dresscode is Strictly Formals with a waistcoat         |
| Spill over matches to be continued on Table No 5       |
| Walkover: As per rules on the Baulkline Website        |
| For detailed rules, refer www.baulkline.in             |

| 10TH JAN | T1 | T2 | T3 | T4 |
|----------|----|----|----|----|
| 10:00    | 17 | 18 | 19 | 20 |
| 13:00    | 21 | 22 | 23 | 24 |
| 16:00    | 25 | 26 | 27 | 28 |
| 19:00    | 29 | 30 | 31 | 32 |

| 11TH JAN | T1 | T2 | T3 | T4 |
|----------|----|----|----|----|
| 10:00    | 33 | 34 | 35 | 36 |
| 13:00    | 37 | 38 | 39 | 40 |
| 16:00    | 41 | 42 | 43 | 44 |
| 19:00    | 45 | 46 | 47 | 48 |

| 12th JAN | T1  | T2  | T3  | T4  |
|----------|-----|-----|-----|-----|
| 10:00    | PQ1 | PQ2 | PQ3 | PQ4 |
| 13:00    | PQ5 | PQ6 | PQ7 | PQ8 |
| 17:30    | Q   | Q   | Q   | Q   |